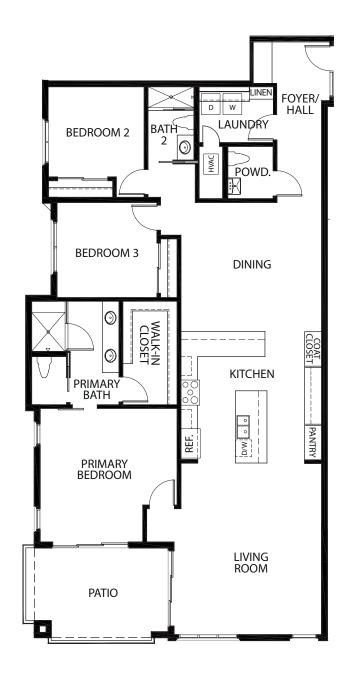

## UNIT 1 | 782 GRAND AVE

- 2,147 Sq. Ft.
- 3 Bedrooms
- 2.5 Bathrooms
- Single-Story
- Private Patio
- Storage Room (Detached)
- 2 Assigned Parking Spaces