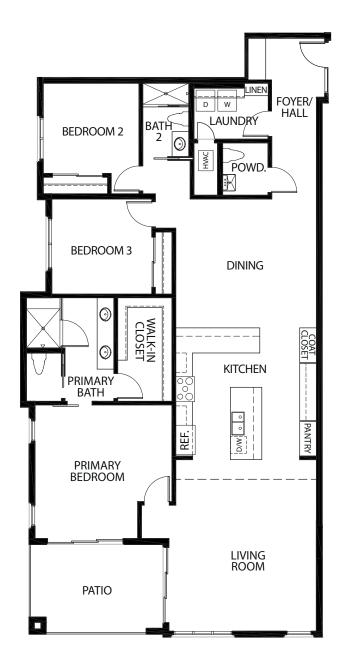

## UNIT 4 | 788 GRAND AVE

- 2,141 Sq. Ft.
- 3 Bedrooms
- 2.5 Bathrooms
- Single-Story
- Private Patio
- Storage Room (Detached)
- 2 Assigned Parking Spaces